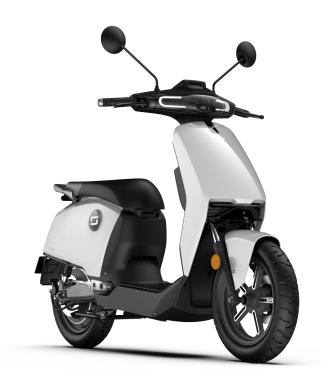

## **TECHNICAL INFORMATION**

| Homologation     | L1e-B                        | Climbing angle   | 14°                            |
|------------------|------------------------------|------------------|--------------------------------|
| Engine           | BOSCH                        | Weight           | 74 kg                          |
| Rated Power      | 1600 W                       | LxWxH            | 1782 mm*727 mm*1087 mm         |
| Maximum power    | 2000 W                       | Wheelbase        | 1217 mm                        |
| Battery model    | 18650 cylindrical battery    | Ground clearance | 140 mm                         |
| Battery capacity | 60 V/30 Ah or 60 V/45 Ah     | Seat height      | 720 mm (R Point)               |
| Charging time    | 8 h                          | Rims             | Fr. 2,15-12   Rr. 2.5-12       |
| Charging power   | 0.24 Kw                      | Tires            | Front 90/90-12   Rear 90/90-12 |
| Autonomy*        | 65 km with standard battery  | Suspension       | Hydraulic damping system       |
|                  | 90 km with increased battery | Brakes           | SSBS                           |
| Max Speed        | 45 km/h                      | Colours          | Customizable                   |